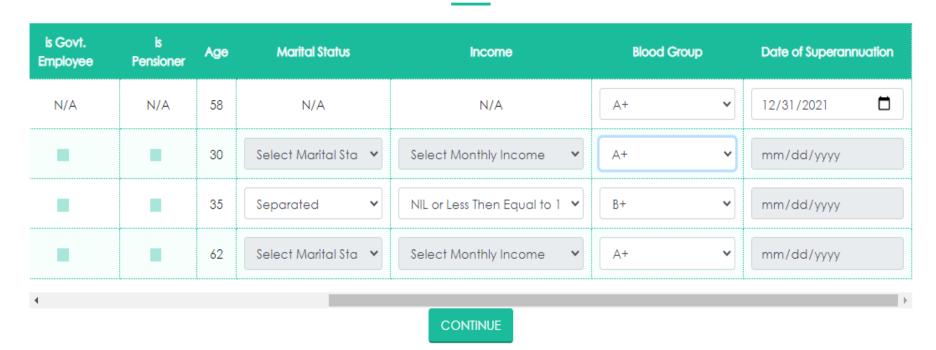

#### Define Family with respect to Selected AIS-Serving

| S.No. | Name                 | Relation   | Gender | is Govt.<br>Employee | is<br>Pensioner | Age | Marital Status       |             |
|-------|----------------------|------------|--------|----------------------|-----------------|-----|----------------------|-------------|
| 1     | Sunita Bissa         | Self       | Female | N/A                  | N/A             | 58  | N/A                  |             |
| 2     | Pushkar Pushp Bissa  | §on 🔻      | Male   |                      |                 | 30  | Select Marital Sta 🔻 | Select Moi  |
| 3     | Nidhi Bissa          | Daughter • | Female |                      |                 | 35  | Separated 🔻          | NIL or Less |
| 4     | Vijendra Kumar Bissa | Spouse 🕶   | Male   |                      |                 | 62  | Select Marital Sta 💌 | Select Moi  |