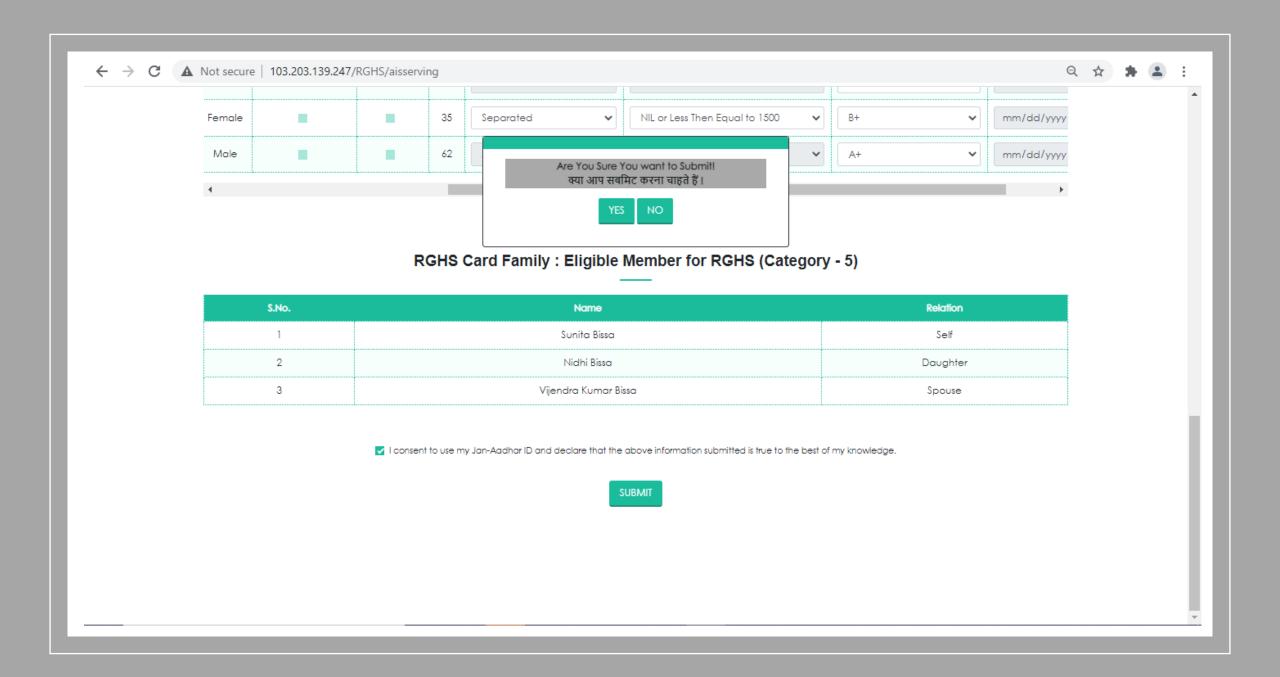

#### 9.6 Declaration/Acceptance/Disclaimer:

- a) By registering, system will allow the member to register/validate.
- b) Without continuing the acceptance, system will not allow the member to register/validate.
- 9.7: "Successfully Registered": Registration process will be completed by clicking on submit button".
- **Following Screen Shots are mentioned below for convenience:**