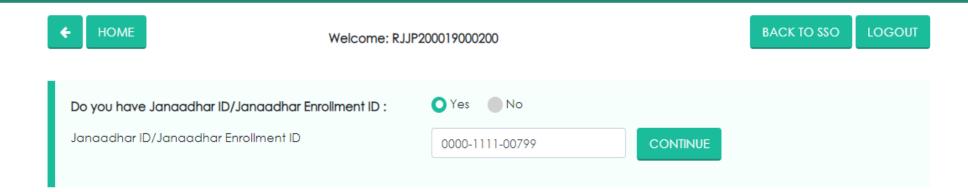

**Register as Serving Employee** 

**Register as Serving Judicial** 

**Register as Serving AIS** 

- **❖** Step 8: User will register as Serving AIS
- **Step 9: Registration on RGHS through Jan Aadhar:** Land on RGHS application:
- 9.1 User will be asked "Jan Aadhar Yes/No"
  - a) If Jan Aadhar is "No", user will be redirected to Jan Aadhar for creation of Jan Aadhar ID
  - b) If Jan Aadhar number is "Yes" user will enter Jan Aadhar ID
  - c) Jan Aadhar Family will be displayed
- 9.2. Selection of Serving Employee from Jan Aadhar family through Radio Button
- **9.3 Verification** (verification from log in SSO ID and SSO ID present in SIPF database)
  - a) If verified "Yes" then it will lead to next of step of registration
  - b) If verified "No" then a message will appear to log in from employee's SSO Id for registering under RGHS
- 9.4: Defining Relationship with respect to Government Employee
  - a) User will define his own family relationships to be covered under RGHS.
- 9.5 Run off Business Logics/validations of relationships