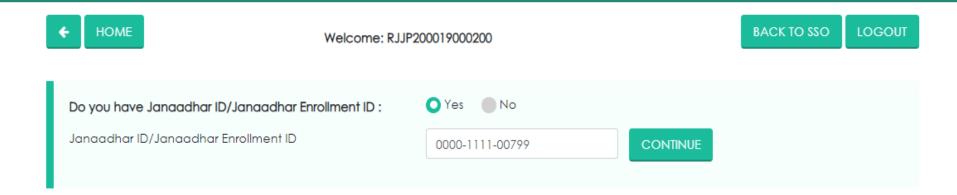

**Register as Serving Employee** 

**Register as Serving Judicial** 

**Register as Serving AIS** 

- **❖** Step 8: User will register as Serving AIS
- **Step 9: Registration on RGHS through Jan Aadhar:** Land on RGHS application:
- 9.1 User will be asked "Jan Aadhar Yes/No"
  - a) If Jan Aadhar is "No", user will be redirected to Jan Aadhar for creation of Jan Aadhar ID
  - b) If Jan Aadhar number is "Yes" user will enter Jan Aadhar ID
  - c) Jan Aadhar Family will be displayed
- 9.2. Selection of Serving Employee from Jan Aadhar family through Radio Button
- **9.3 Verification** (verification from log in SSO ID and SSO ID present in SIPF database)
  - a) If verified "Yes" then it will lead to next of step of registration
  - b) If verified "No" then a message will appear to log in from employee's SSO Id for registering under RGHS
- 9.4: Defining Relationship with respect to Government Employee
  - a) User will define his own family relationships to be covered under RGHS.
- 9.5 Run off Business Logics/validations of relationships