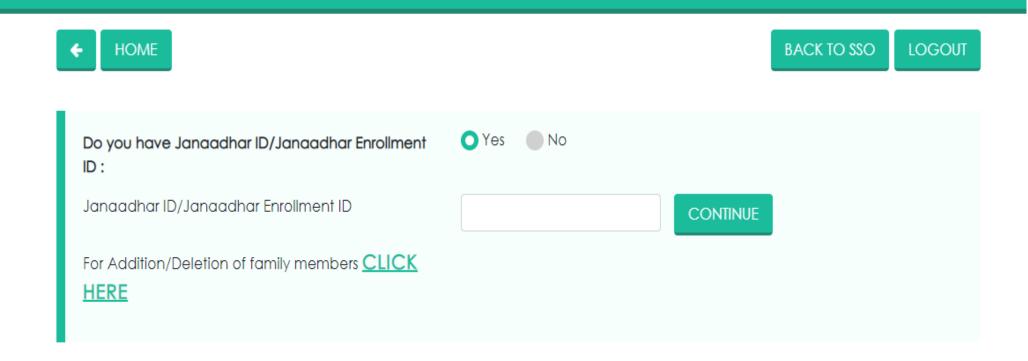

**Register as Serving Employee** 

**Register as Serving Judicial** 

**Register as Serving AIS** 

- **❖** Step 8: User will register as Serving AIS
- **Step 9: Registration on RGHS through Jan Aadhar:** Land on RGHS application:
- 9.1 User will be asked "Jan Aadhar Yes/No"
  - a) If Jan Aadhar is "No", user will be redirected to Jan Aadhar for creation of Jan Aadhar ID
  - b) If Jan Aadhar number is "Yes" user will enter Jan Aadhar ID
  - c) Jan Aadhar Family will be displayed
- 9.2. Selection of Serving Employee from Jan Aadhar family through Radio Button
- **9.3 Verification** (verification from log in SSO ID and SSO ID present in SIPF database)
  - a) If verified "Yes" then it will lead to next of step of registration
  - b) If verified "No" then a message will appear to log in from employee's SSO Id for registering under RGHS
- 9.4: Defining Relationship with respect to Government Employee
  - a) User will define his own family relationships to be covered under RGHS.
- 9.5 Run off Business Logics/validations of relationships