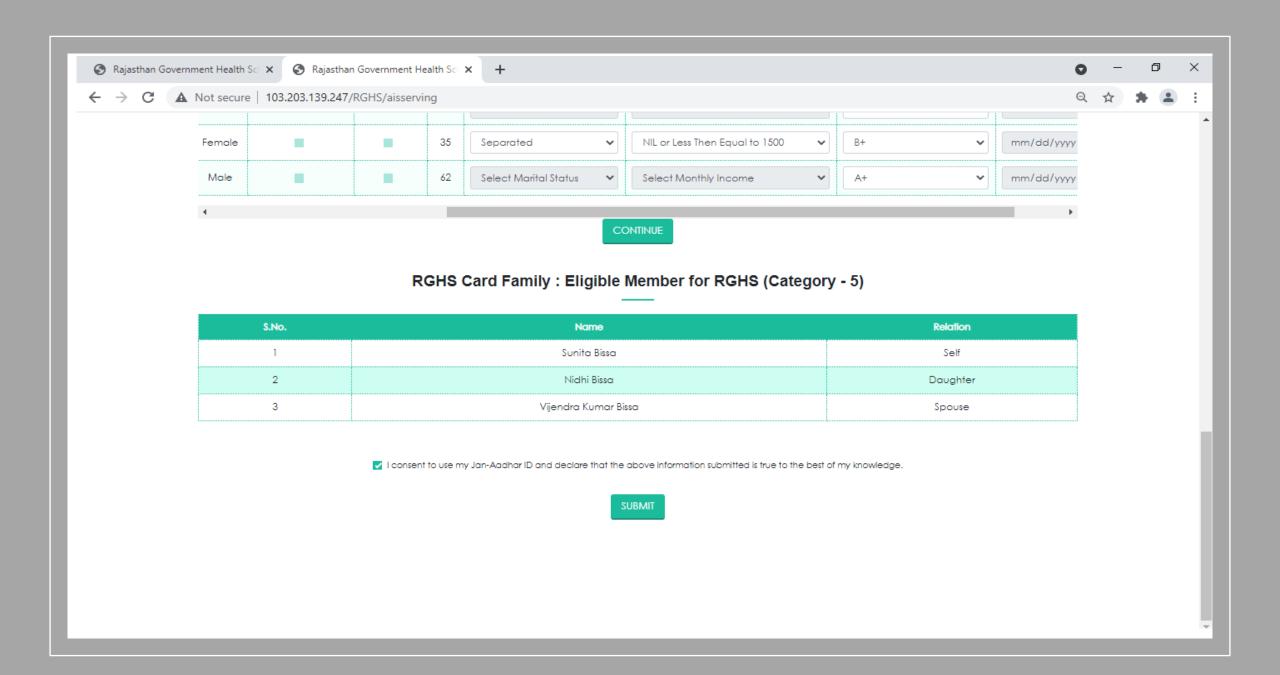

#### Define Family with respect to Selected AIS-Serving

| S.No. | Name                 | Relation   | Gender | is Govt.<br>Employee | is<br>Pensioner | Age | Marital Status       |             |
|-------|----------------------|------------|--------|----------------------|-----------------|-----|----------------------|-------------|
| 1     | Sunita Bissa         | Self       | Female | N/A                  | N/A             | 58  | N/A                  |             |
| 2     | Pushkar Pushp Bissa  | §on 🔻      | Male   |                      |                 | 30  | Select Marital Sta 🔻 | Select Moi  |
| 3     | Nidhi Bissa          | Daughter • | Female |                      |                 | 35  | Separated 🔻          | NIL or Less |
| 4     | Vijendra Kumar Bissa | Spouse 🕶   | Male   |                      |                 | 62  | Select Marital Sta 💌 | Select Moi  |

#### RGHS Card Family: Eligible Member for RGHS (Category - 5)

| S.No. | Name                 | Relation |
|-------|----------------------|----------|
| 1     | Sunita Bissa         | Self     |
| 2     | Nidhi Bissa          | Daughter |
| 3     | Vijendra Kumar Bissa | Spouse   |