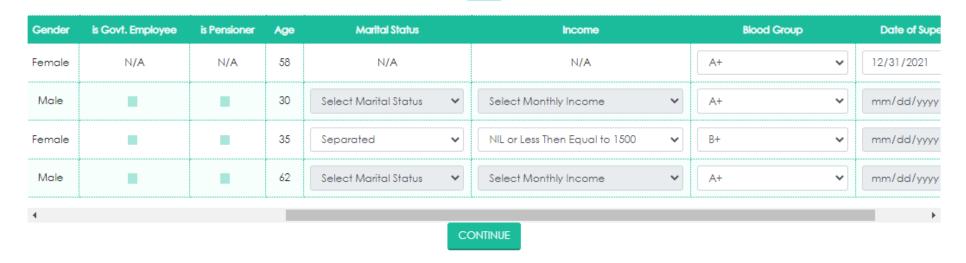

#### Define Family with respect to Selected AIS-Serving

| is Govt.<br>Employee | is<br>Pensioner | Age | Marital Status       | Income                  | Blood Group        | Date of Superannuation |  |
|----------------------|-----------------|-----|----------------------|-------------------------|--------------------|------------------------|--|
| N/A                  | N/A             | 58  | N/A                  | N/A                     | A+ <b>v</b>        | 12/31/2021             |  |
|                      |                 | 30  | Select Marital Sta 💌 | Select Monthly Income 🔻 | Select Blood Gro 💙 | mm/dd/yyyy             |  |
|                      |                 | 35  | Select Marital Sta 💌 | Select Monthly Income 🔻 | Select Blood Gro 💙 | mm/dd/yyyy             |  |
|                      |                 | 62  | Select Marital Sta 🔻 | Select Monthly Income 🔻 | Select Blood Gro 💙 | mm/dd/yyyy             |  |