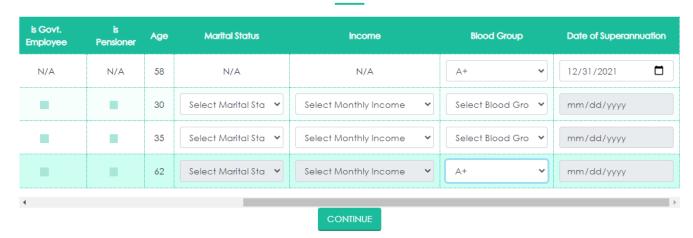

#### Define Family with respect to Selected AIS-Serving

| is Govt.<br>Employee | is<br>Pensioner | Age | Marital Status       | Income                  | Blood Group        | Date of Superannuation |  |
|----------------------|-----------------|-----|----------------------|-------------------------|--------------------|------------------------|--|
| N/A                  | N/A             | 58  | N/A                  | N/A                     | A+ <b>v</b>        | 12/31/2021             |  |
|                      |                 | 30  | Select Marital Sta 💌 | Select Monthly Income 🔻 | Select Blood Gro 💙 | mm/dd/yyyy             |  |
|                      |                 | 35  | Select Marital Sta 💌 | Select Monthly Income 🔻 | Select Blood Gro 💙 | mm/dd/yyyy             |  |
|                      |                 | 62  | Select Marital Sta 🔻 | Select Monthly Income 🔻 | Select Blood Gro 💙 | mm/dd/yyyy             |  |