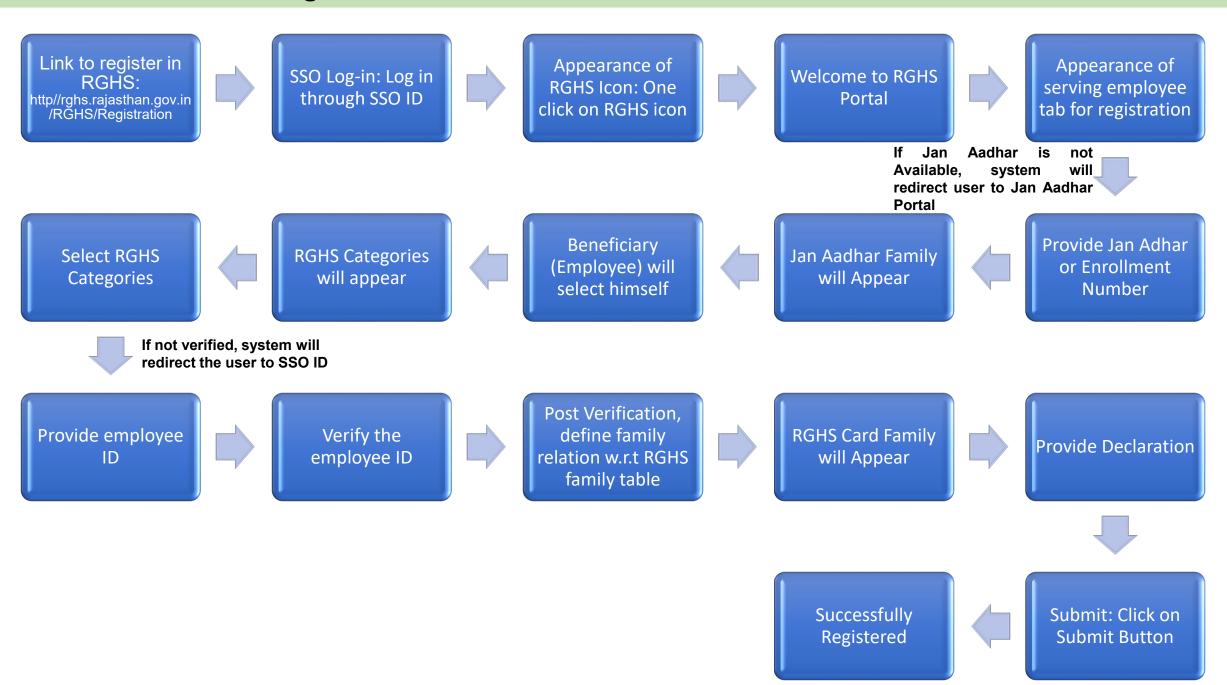

# **Process Flow:**

- ❖ Step 1: Log-in through SSO ID: Employee will log in through from his/her government SSO Id (sso.rajasthan.gov.in)
- Step 2: Link for RGHS (Icon): RGHS icon will be displayed on SSO website which redirects user to RGHS portal. Click on Register as serving employee tab for further registration
- ❖ Step 3: Registration on RGHS through Jan Aadhar: User will provide Jan Aadhar ID or enrollment ID to initiate the registration of his family members in scheme. This registration is divided into further six steps:

# □ Display of Jan Aadhar Family

- a) User provides Jan Aadhar or enrollment number to display Jan Aadhar family associated to Jan Aadhar number.
  - o If Jan Aadhar number is "Not Available" RGHS portal redirects user to Jan Aadhar portal for creation of Jan Aadhar ID.
  - o If Jan Aadhar number is "Available" RGHS portal displays the Jan Aadhar Family along with the column for selection of government employee.

# □ Identification/Selection of Government employee:

a) Limited to select only one government employee which will be having the right to define relationship.

# □ Verification (verification from log in SSO ID.

- a) If verified "Yes" then it will lead to next of step of registration
- b) If verified "No" then a message will appear to log in from employee's SSO Id for registering under RGHS

# □ Defining Relationship with respect to Government Employee

a) User will define his own family relationships to be covered under RGHS and can select the category.

# ■Validations of relationships.

a) Basis on the information provided by user, system will be able to identify dependents under family as per the following guidelines. Family definition is Annexed below

# □ Declaration/Acceptance/Disclaimer:

- a) By registering, system will allow the member to register/validate.
- b) Without continuing the acceptance, system will not allow the member to register/validate.
- Step 4: "Successfully Registered": Registration process will be completed by clicking on submit button".

# **Process Flow: RGHS Registration Process**