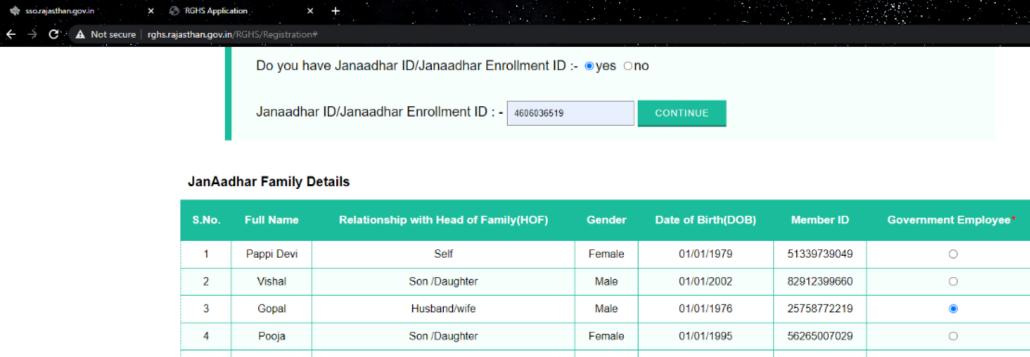

# Rajasthan Government Health Scheme

BACK TO SSO

LOGOUT

Do you have Janaadhar ID/Janaadhar Enrollment ID :- 

yes 

no

Janaadhar ID/Janaadhar Enrollment ID : - 4606036519

CONTINUE

### JanAadhar Family Details

| S.No. | Full Name  | Relationship with Head of Family(HOF) | Gender | Date of Birth(DOB) | Member ID   | Government Employee* |
|-------|------------|---------------------------------------|--------|--------------------|-------------|----------------------|
| 1     | Pappi Devi | Self                                  | mak    | 01/01/1979         | 51339739049 | 0                    |
| 2     | Vishal     | Son /Daughter                         | Male   | 01/01/2002         | 82912399660 | 0                    |
| 3     | Gopal      | Husband/wife                          | Male   | 01/01/1976         | 25758772219 |                      |
| 4     | Pooja      | Son /Daughter                         | Female | 01/01/1995         | 56265007029 | 0                    |
| 5     | Deepak     | Son /Daughter                         | Male   | 01/01/1992         | 66993428018 | 0                    |
| 6     | Jyoti      | Son /Daughter                         | Female | 01/01/1998         | 46904934547 | 0                    |

For addition/deletion of family member Click Here

66993428018 5 Son /Daughter 01/01/1992 0 Deepak Male Jyoti Son /Daughter 6 Female 01/01/1998 46904934547 0

For addition/deletion of family member Click Here