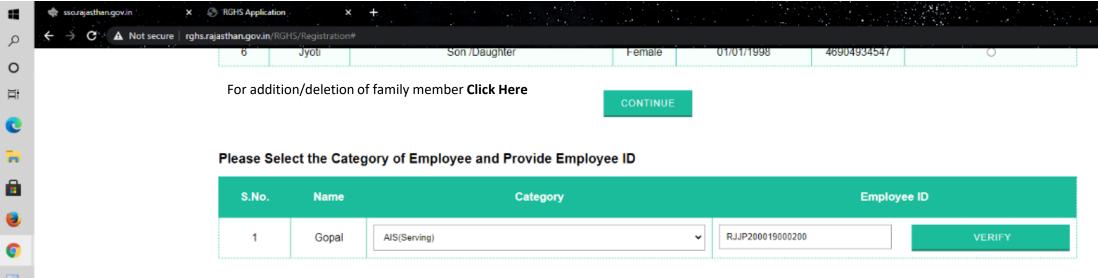

### JanAadhar Family Details

| S.No. | Full Name  | Relationship with Head of Family(HOF) | Gender Date of Birth(DOB) |            | Member ID   | Government Employee • |
|-------|------------|---------------------------------------|---------------------------|------------|-------------|-----------------------|
| 1     | Pappi Devi | Self                                  | Female                    | 01/01/1979 | 51339739049 | 0                     |
| 2     | Vishal     | Son /Daughter                         | Male                      | 01/01/2002 | 82912399660 | 0                     |
| 3     | Gopal      | Husband/wife                          | Male                      | 01/01/1976 | 25758772219 | 0                     |
| 4     | Pooja      | Son /Daughter                         | Female                    | 01/01/1995 | 56265007029 | 0                     |
| 5     | Deepak     | Son /Daughter                         | Male                      | 01/01/1992 | 66993428018 | 0                     |
| 6     | Jyoti      | Son /Daughter                         | Female                    | 01/01/1998 | 46904934547 | 0                     |

For addition/deletion of family member Click Here

## Please Select the Category of Employee and Provide Employee ID

| S.No. | Name  | Category                   | Employee ID |  |  |
|-------|-------|----------------------------|-------------|--|--|
| 1     | Gopal | Judicial Officers (Serving | VERIFY      |  |  |

# Please Select the Category of Employee and Provide Employee ID

| S.No. | Name  | Category     | Employee ID      |        |  |  |  |
|-------|-------|--------------|------------------|--------|--|--|--|
| 1     | Gopal | AIS(Serving) | RJJP200019000200 | VERIFY |  |  |  |

## Please Select the Category of Employee and Provide Employee ID

| S.No. | Name  | Category     | Employe          | Employee ID |  |  |
|-------|-------|--------------|------------------|-------------|--|--|
| 1     | Gopal | AIS(Serving) | RJJP200019000200 | VERIFY      |  |  |