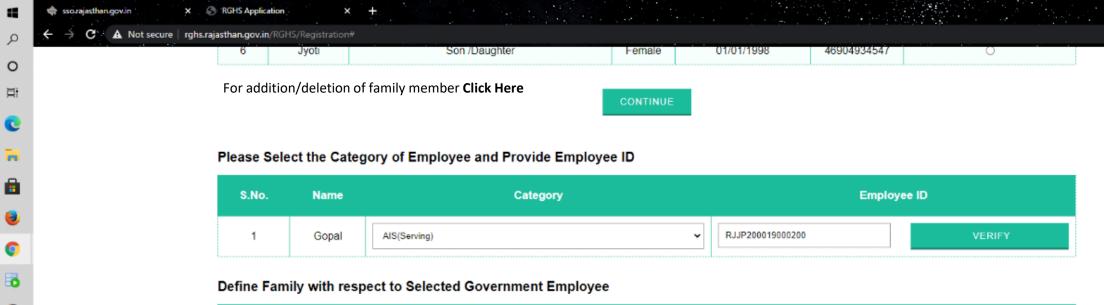

For addition/deletion of family member Click Here

# Please Select the Category of Employee and Provide Employee ID

| S.No. | Name  | Category     | Employee ID      |        |  |  |  |
|-------|-------|--------------|------------------|--------|--|--|--|
| 1     | Gopal | AIS(Serving) | RJJP200019000200 | VERIFY |  |  |  |