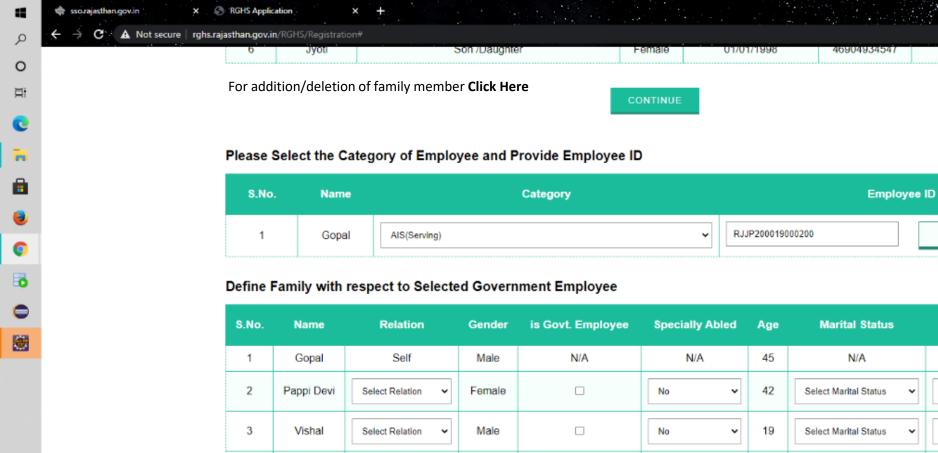

For addition/deletion of family member Click Here

## Please Select the Category of Employee and Provide Employee ID

| S.No. | Name  | Category                   | Employee ID |  |  |
|-------|-------|----------------------------|-------------|--|--|
| 1     | Gopal | Judicial Officers (Serving | VERIFY      |  |  |

# Please Select the Category of Employee and Provide Employee ID

| S.No. | Name  | Category     | Employee ID      |        |  |  |  |
|-------|-------|--------------|------------------|--------|--|--|--|
| 1     | Gopal | AIS(Serving) | RJJP200019000200 | VERIFY |  |  |  |

VERIFY

ENG 21:34 09-04-2021

| S.No. | Name       | Relation                         | Gender | is Govt. Employee | Specially Abled | Age | Marital Status          | Income                  |
|-------|------------|----------------------------------|--------|-------------------|-----------------|-----|-------------------------|-------------------------|
| 1     | Gopal      | Self                             | Male   | N/A               | N/A             | 45  | N/A                     | N/A                     |
| 2     | Pappi Devi | Select Relation  Select Relation | Female |                   | No 🕶            | 42  | Select Marital Status 🔻 | Select Monthly Income 🕶 |
| 3     | Vishal     | Spouse<br>Mother<br>Daughter     | Male   |                   | No •            | 19  | Select Marital Status 🔻 | Select Monthly Income 🕶 |
| 4     | Pooja      | Select Relation 🗸                | Female |                   | No v            | 26  | Select Marital Status 🔻 | Select Monthly Income   |
| 5     | Deepak     | Select Relation 💙                | Male   | 0                 | No ~            | 29  | Select Marital Status 🔻 | Select Monthly Income 🕶 |
| 6     | Jyoti      | Select Relation 🕶                | Female | 0                 | No ~            | 23  | Select Marital Status 🗸 | Select Monthly Income   |