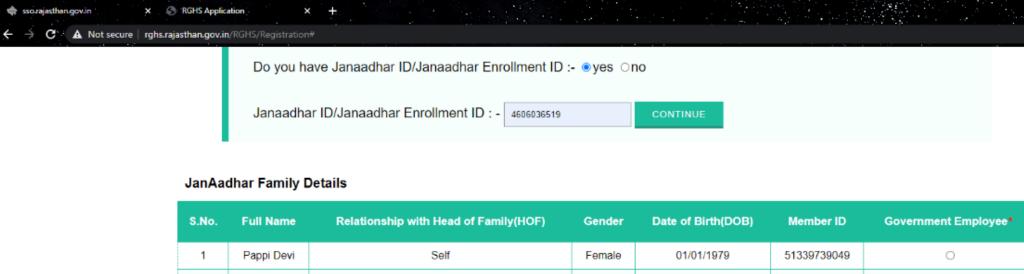

# Rajasthan Government Health Scheme

BACK TO SSO

LOGOUT

Do you have Janaadhar ID/Janaadhar Enrollment ID :- Oyes Ono

21:32

# **Rajasthan Government Health Scheme**

Do you have Janaadhar ID/Janaadhar Enrollment ID :- 

yes 

continue

Continue

### JanAadhar Family Details

| S.No. | Full Name  | Relationship with Head of Family(HOF) | Gender Date of Birth(DOB) |            | Member ID   | Government Employee • |
|-------|------------|---------------------------------------|---------------------------|------------|-------------|-----------------------|
| 1     | Pappi Devi | Self                                  | Female                    | 01/01/1979 | 51339739049 | 0                     |
| 2     | Vishal     | Son /Daughter                         | Male                      | 01/01/2002 | 82912399660 | 0                     |
| 3     | Gopal      | Husband/wife                          | Male                      | 01/01/1976 | 25758772219 | 0                     |
| 4     | Pooja      | Son /Daughter                         | Female                    | 01/01/1995 | 56265007029 | 0                     |
| 5     | Deepak     | Son /Daughter                         | Male                      | 01/01/1992 | 66993428018 | 0                     |
| 6     | Jyoti      | Son /Daughter                         | Female                    | 01/01/1998 | 46904934547 | 0                     |