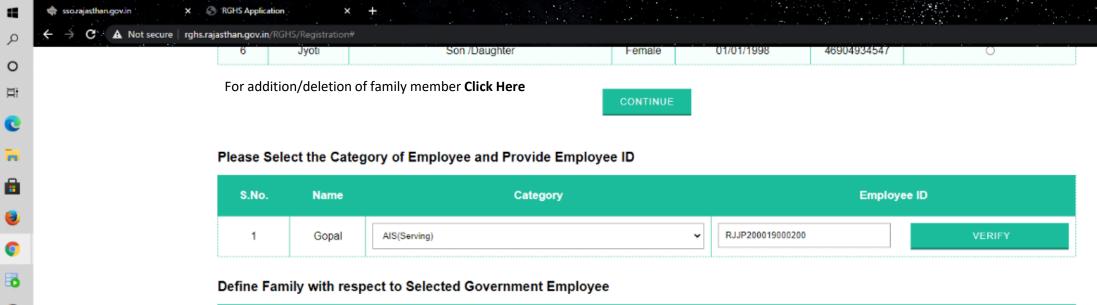

### JanAadhar Family Details

| S.No. | Full Name  | Relationship with Head of Family(HOF) | Gender Date of Birth(DOB) |            | Member ID   | Government Employee • |
|-------|------------|---------------------------------------|---------------------------|------------|-------------|-----------------------|
| 1     | Pappi Devi | Self                                  | Female                    | 01/01/1979 | 51339739049 | 0                     |
| 2     | Vishal     | Son /Daughter                         | Male                      | 01/01/2002 | 82912399660 | 0                     |
| 3     | Gopal      | Husband/wife                          | Male                      | 01/01/1976 | 25758772219 | 0                     |
| 4     | Pooja      | Son /Daughter                         | Female                    | 01/01/1995 | 56265007029 | 0                     |
| 5     | Deepak     | Son /Daughter                         | Male                      | 01/01/1992 | 66993428018 | 0                     |
| 6     | Jyoti      | Son /Daughter                         | Female                    | 01/01/1998 | 46904934547 | 0                     |

For addition/deletion of family member Click Here

# Please Select the Category of Employee and Provide Employee ID

| S.No. | Name  | Category     | Employee ID      |        |  |  |  |
|-------|-------|--------------|------------------|--------|--|--|--|
| 1     | Gopal | AIS(Serving) | RJJP200019000200 | VERIFY |  |  |  |

## Please Select the Category of Employee and Provide Employee ID

| S.No. | Name  | Category     | Employe          | Employee ID |  |  |
|-------|-------|--------------|------------------|-------------|--|--|
| 1     | Gopal | AIS(Serving) | RJJP200019000200 | VERIFY      |  |  |

### Define Family with respect to Selected Government Employee

© Q T (1/4) ENG 21:34 09-04-2021

| S.No. | Name       | Relation          | Gender | is Govt. Employee | Specially Abled | Age | Marital Status          | Income                                                                  |
|-------|------------|-------------------|--------|-------------------|-----------------|-----|-------------------------|-------------------------------------------------------------------------|
| 1     | Gopal      | Self              | Male   | N/A               | N/A             | 45  | N/A                     | N/A                                                                     |
| 2     | Pappi Devi | Select Relation 🔻 | Female | 0                 | No 🕶            | 42  | Select Marital Status 🔻 | Select Monthly Income                                                   |
| 3     | Vishal     | Select Relation 🗸 | Male   |                   | No v            | 19  | Select Marital Status 🔻 | Select Monthly Income Greater Than 6000 NIL or Less Then: Equal to 6000 |
| 4     | Pooja      | Select Relation 🗸 | Female |                   | No v            | 26  | Select Marital Status 🗸 | Select Monthly Income                                                   |
| 5     | Deepak     | Select Relation 🔻 | Male   | 0                 | No v            | 29  | Select Marital Status 🔻 | Select Monthly Income                                                   |
| 6     | Jyoti      | Select Relation 🔻 | Female | 0                 | No •            | 23  | Select Marital Status 🗸 | Select Monthly Income                                                   |