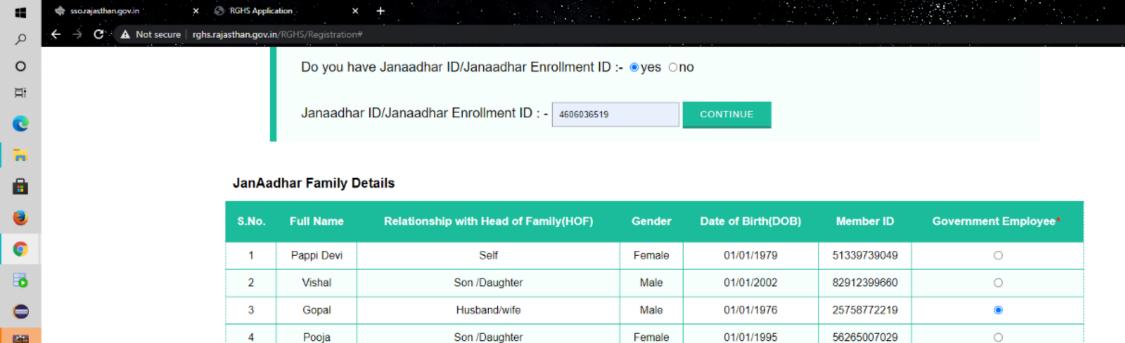

# Rajasthan Government Health Scheme

BACK TO SSO

LOGOUT

Do you have Janaadhar ID/Janaadhar Enrollment ID :- 

yes 

no

Janaadhar ID/Janaadhar Enrollment ID : - 4606036519

CONTINUE

### JanAadhar Family Details

| S.No. | Full Name  | Relationship with Head of Family(HOF) | Gender | Date of Birth(DOB) | Member ID   | Government Employee* |
|-------|------------|---------------------------------------|--------|--------------------|-------------|----------------------|
| 1     | Pappi Devi | Self                                  | mak    | 01/01/1979         | 51339739049 | 0                    |
| 2     | Vishal     | Son /Daughter                         | Male   | 01/01/2002         | 82912399660 | 0                    |
| 3     | Gopal      | Husband/wife                          | Male   | 01/01/1976         | 25758772219 |                      |
| 4     | Pooja      | Son /Daughter                         | Female | 01/01/1995         | 56265007029 | 0                    |
| 5     | Deepak     | Son /Daughter                         | Male   | 01/01/1992         | 66993428018 | 0                    |
| 6     | Jyoti      | Son /Daughter                         | Female | 01/01/1998         | 46904934547 | 0                    |

For addition/deletion of family member Click Here

66993428018 5 Son /Daughter 01/01/1992 0 Deepak Male Jyoti Son /Daughter 6 Female 01/01/1998 46904934547 0

For addition/deletion of family member Click Here