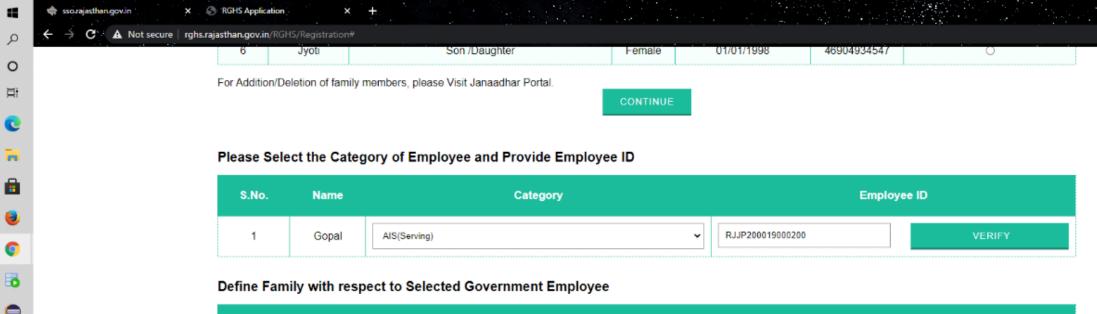

For addition/deletion of family member Click Here

# Please Select the Category of Employee and Provide Employee ID

| S.No. | Name  | Category     | Employee ID      |        |  |  |  |
|-------|-------|--------------|------------------|--------|--|--|--|
| 1     | Gopal | AIS(Serving) | RJJP200019000200 | VERIFY |  |  |  |