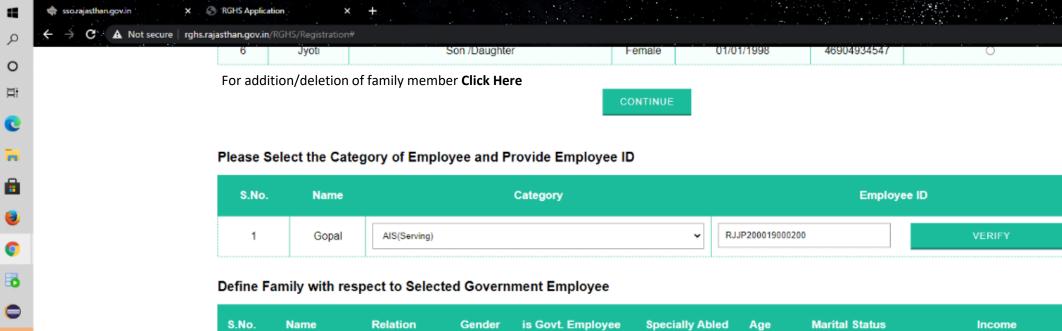

For addition/deletion of family member Click Here

# Please Select the Category of Employee and Provide Employee ID

| S.No. | Name  | Category     | Employee ID      |        |  |  |  |
|-------|-------|--------------|------------------|--------|--|--|--|
| 1     | Gopal | AIS(Serving) | RJJP200019000200 | VERIFY |  |  |  |