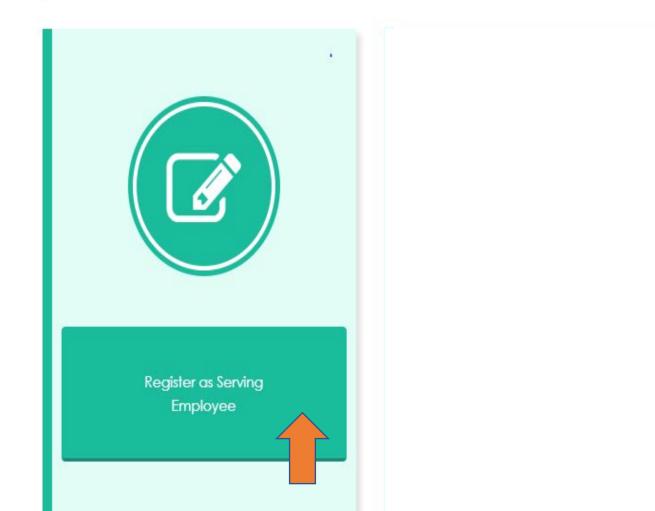

# **Process Flow:**

- ❖ Step 1: Log-in through SSO ID: Employee will log in through from his/her government SSO Id (sso.rajasthan.gov.in)
- Step 2: Link for RGHS (Icon): RGHS icon will be displayed on SSO website which redirects user to RGHS portal. Click on Register as serving employee tab for further registration
- ❖ Step 3: Registration on RGHS through Jan Aadhar: User will provide Jan Aadhar ID or enrollment ID to initiate the registration of his family members in scheme. This registration is divided into further six steps: